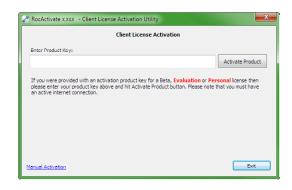

## How to set up your Personal License:

Install the purchased Rocscience program with the links provided to you by email.

- Activate the license with your Product Key:
  - 2.1 Open the Start menu and type "Rocscience Software Activation" into the search. Run the Rocscience Software Activation utility.
  - 2.2 Enter the Product Key that was provided to you by email.
  - 2.3 Click on Activate Product.
  - Pailed to activate? See Manual Activation in our Troubleshooting guide for more information.